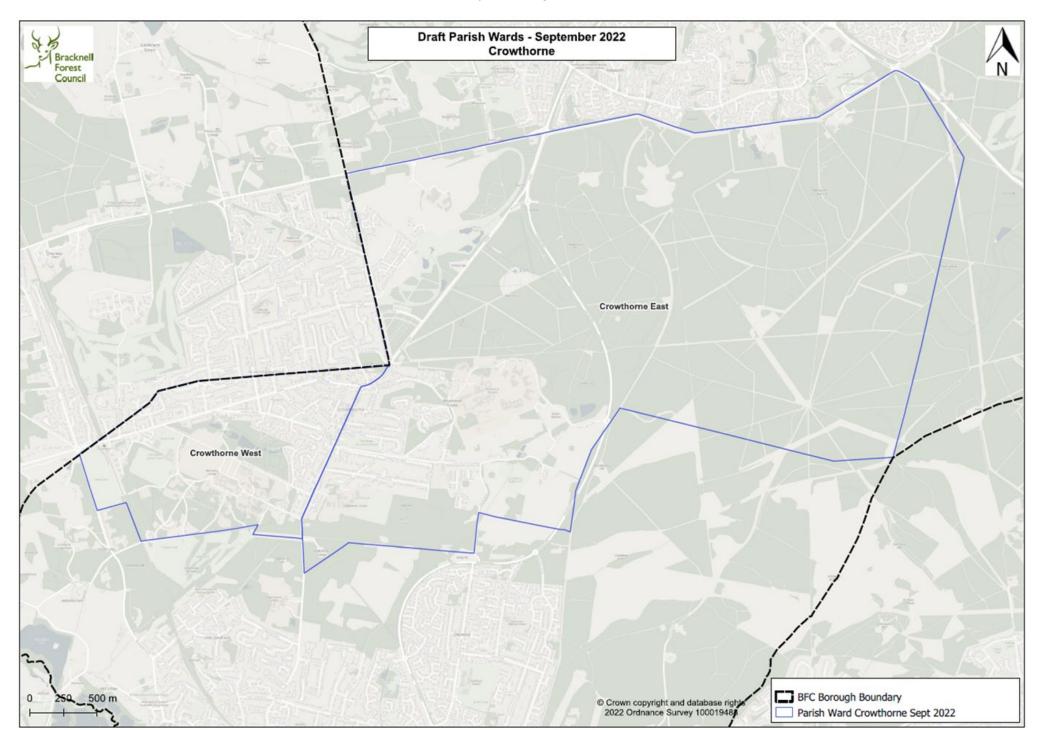

#### 3. Crowthorne Parish Council

| Summary of change                                                                                                                                  | Parish/<br>town<br>councils<br>impacted    | Boundary changes                         |                                |                               | Other changes                                            |                      |                                        |
|----------------------------------------------------------------------------------------------------------------------------------------------------|--------------------------------------------|------------------------------------------|--------------------------------|-------------------------------|----------------------------------------------------------|----------------------|----------------------------------------|
|                                                                                                                                                    |                                            | External<br>parish<br>boundary<br>change | Parish/<br>town ward<br>change | Borough<br>boundary<br>change | Councillor numbers                                       | Ward name<br>changes | Related alteration to borough boundary |
| 3.1 - Two, five member wards, to be created with the high street as the boundary between the two. To be named Crowthorne East and Crowthorne West. | Crowthorne<br>Parish                       | No                                       | Yes                            | No                            | Yes – 5<br>councillors<br>across 2 wards<br>(10 overall) | Yes                  | No                                     |
| 3.2 - External boundary changes to the south of the parish including the incorporation of Derby Field and Edgbarrow Cottage.                       | Crowthorne<br>Parish,<br>Sandhurst<br>Town | Yes                                      | Yes                            | Yes                           | No                                                       | No                   | Yes                                    |

Councillor Breakdown: Total Number 10 (No overall change)

| Parish Ward     | Councillors | Councillor/ Elector Ratio |  |
|-----------------|-------------|---------------------------|--|
| Crowthorne East | 5           | 705                       |  |
| Crowthorne West | 5           | 652                       |  |