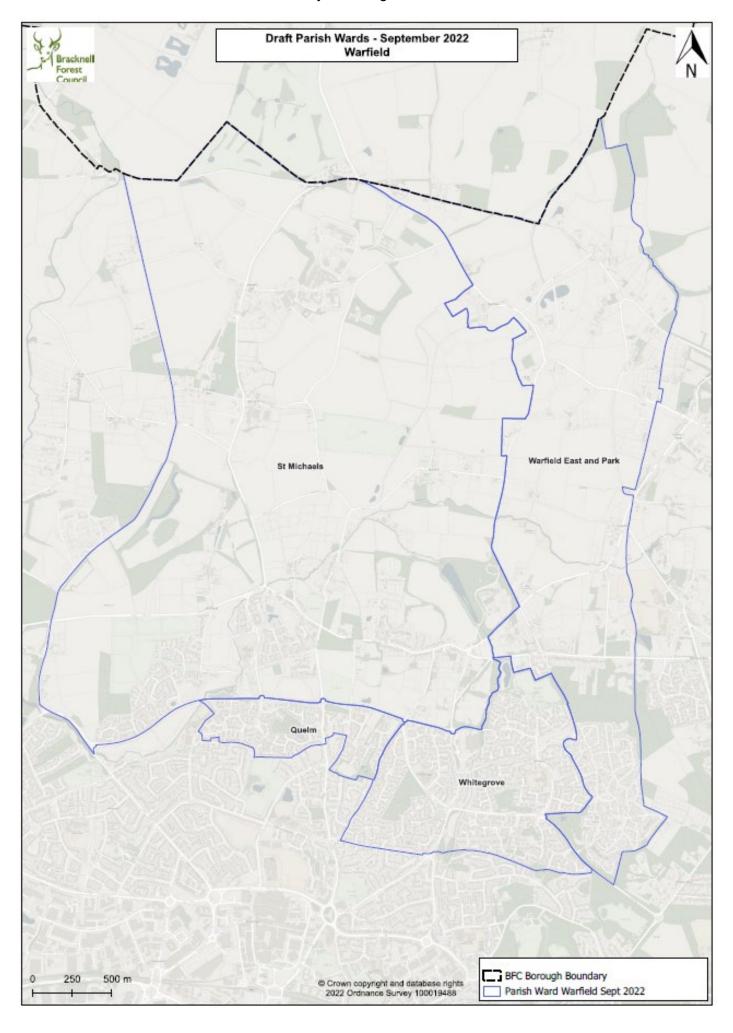

#### 5. Warfield Parish Council

| Summary of change                                                                                                                                                               | Parish/<br>town                                      | Boundary changes                |                                |                               | Other changes                                                                                                                                                    |                                 |                                        |
|---------------------------------------------------------------------------------------------------------------------------------------------------------------------------------|------------------------------------------------------|---------------------------------|--------------------------------|-------------------------------|------------------------------------------------------------------------------------------------------------------------------------------------------------------|---------------------------------|----------------------------------------|
|                                                                                                                                                                                 | councils<br>impacted                                 | External parish boundary change | Parish/<br>town ward<br>change | Borough<br>boundary<br>change | Councillor<br>numbers                                                                                                                                            | Ward name changes               | Related alteration to borough boundary |
| 5.1 - Garth North<br>moved from Warfield<br>Parish into Bracknell<br>Town (Merge with<br>Garth Town Ward).<br>Councillor number<br>reduced by 1.<br>consequence of 2.1<br>above | Warfield<br>Parish and<br>Bracknell<br>Town          | Yes                             | Yes                            | No                            | Yes – Councillor<br>not to be<br>transferred to<br>Bracknell Town<br>and will be<br>reallocated to<br>Warfield Parish<br>Area as detailed in<br>the table below. | No                              | No                                     |
| 5.2 The merger of<br>Warfield East and<br>Warfield Park to create<br>one, two-member ward<br>named Warfield East<br>and Park.                                                   | Warfield<br>Parish<br>Council                        | No                              | Yes                            | No                            | No                                                                                                                                                               | Yes – Warfield East<br>and Park | No                                     |
| 5.3 External boundary changes around Warfield Park to bring all properties into Warfield Parish.                                                                                | Warfield Parish Council and Winkfield Parish Council | Yes                             | No                             | Yes                           | No                                                                                                                                                               | No                              | Yes                                    |
| 5.4 Increase of two (2) councillors to the overall council membership increasing from 13 to 15.                                                                                 | Warfield<br>Parish<br>Council                        | No                              | No                             | No                            | Yes – reallocation<br>detailed in table<br>below.                                                                                                                | No                              | No                                     |

| 5.5 External changes to  | Warfield    | Yes | No but,     | No | No | No | No |
|--------------------------|-------------|-----|-------------|----|----|----|----|
| the boundary between     | Parish      |     | impacted by |    |    |    |    |
| Warfield and Winkfield   | Council and |     | 5.2         |    |    |    |    |
| Parish to incorporate    | Winkfield   |     |             |    |    |    |    |
| one property into        | Parish      |     |             |    |    |    |    |
| Warfield and one other   | Council.    |     |             |    |    |    |    |
| property into Winkfield. |             |     |             |    |    |    |    |
| ,                        |             |     |             |    |    |    |    |

# Councillor Breakdown: Total Number 15 (Plus 2 councillors overall)

| Parish Ward            | Councillor number | Councillor/ Elector Ratio |
|------------------------|-------------------|---------------------------|
| Quelm                  | 2                 | 854                       |
| St Michaels            | 5                 | 936                       |
| Warfield East and Park | 2                 | 621                       |
| Whitegrove             | 6                 | 787                       |