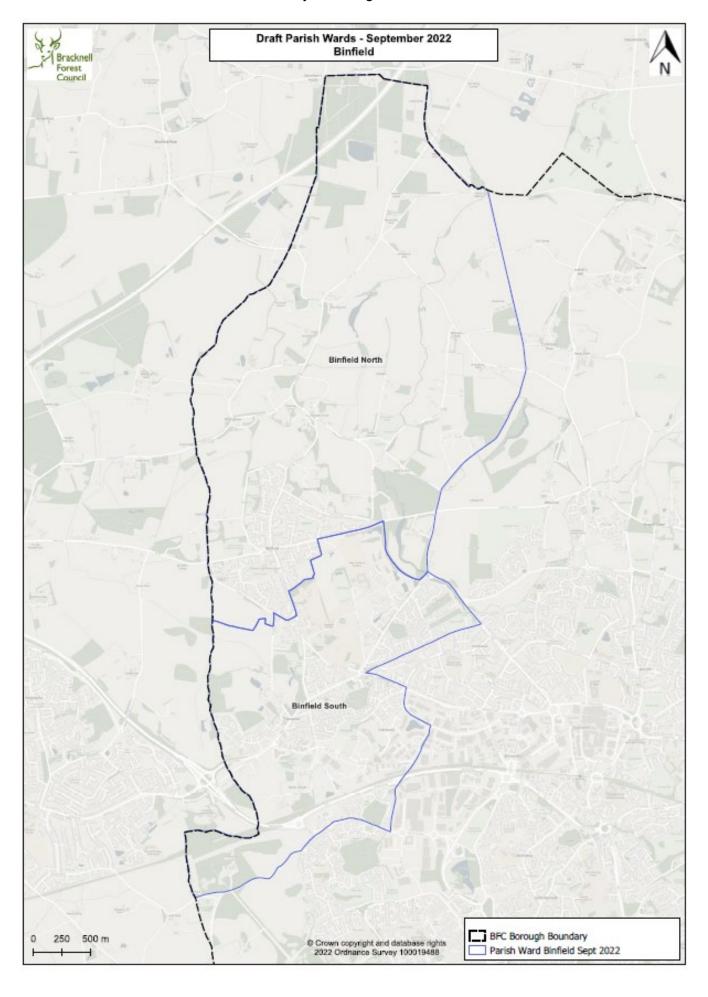

## 1. Binfield Parish Council

| Summary                               | Parish/                      | Boun                                     | dary Cha                 | nges                          | LGBCE Change Type  |                   |                                                 |
|---------------------------------------|------------------------------|------------------------------------------|--------------------------|-------------------------------|--------------------|-------------------|-------------------------------------------------|
| of change                             | Town<br>Councils<br>Impacted | External<br>parish<br>boundary<br>change | Parish<br>ward<br>change | Borough<br>boundary<br>change | Councillor numbers | Ward name changes | Related<br>alteration to<br>borough<br>boundary |
| 1.1 - No<br>changes<br>to be<br>made. | None                         | No                                       | No                       | No                            | No                 | No                | No                                              |

Councillor Breakdown: 11 Councillors (No Change)

| Parish Ward    | Councillor number | Councillor/ Elector Ratio |
|----------------|-------------------|---------------------------|
| Binfield North | 4                 | 764                       |
| Binfield South | 7                 | 716                       |