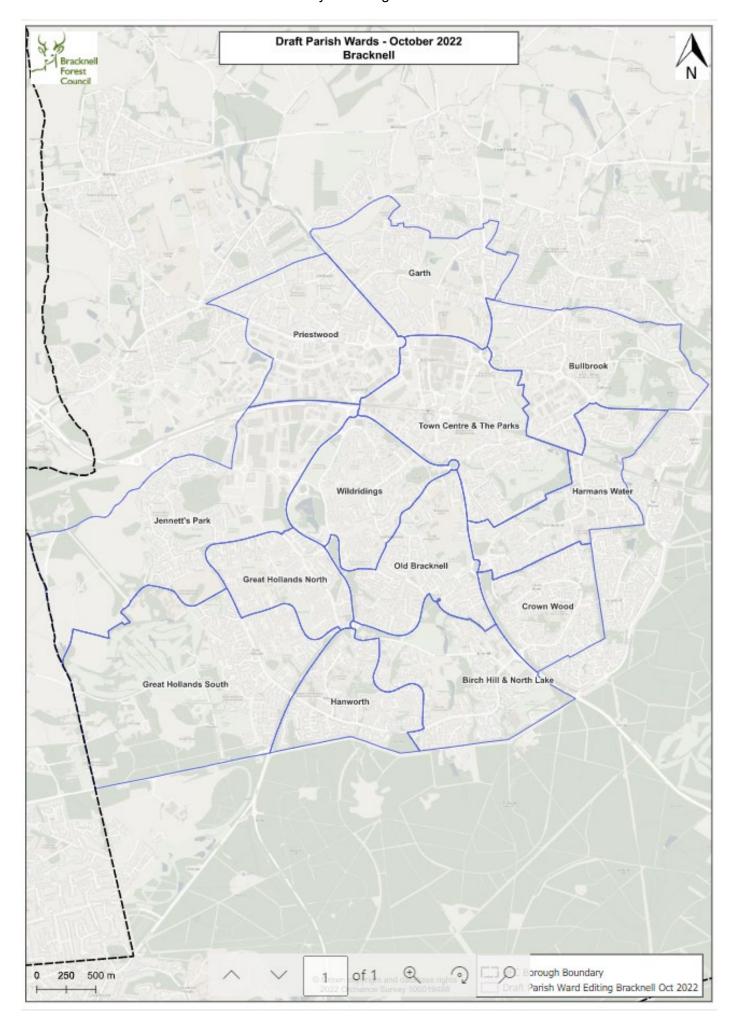

#### 2. Bracknell Town Council

| Summary of change                                                                                                                                     | Parish/<br>town                                        | Boundary changes                         |                                |                               | Other changes                 |                                                          |                                        |
|-------------------------------------------------------------------------------------------------------------------------------------------------------|--------------------------------------------------------|------------------------------------------|--------------------------------|-------------------------------|-------------------------------|----------------------------------------------------------|----------------------------------------|
|                                                                                                                                                       | councils<br>impacted                                   | External<br>parish<br>boundary<br>change | Parish/<br>town ward<br>change | Borough<br>boundary<br>change | Councillor<br>numbers         | Ward name<br>changes                                     | Related alteration to borough boundary |
| 2.1 - Garth North<br>moved from Warfield<br>Parish into Bracknell<br>Town (Merge with<br>Garth Town Ward)                                             | Warfield<br>Parish and<br>Bracknell<br>Town            | Yes                                      | Yes                            | No                            | No – As detailed in 5.1 below | No – Garth North<br>Parish ward will no<br>longer exist. | No                                     |
| 2.2 - Town ward<br>boundary between Old<br>Bracknell and<br>Wildridings redrawn<br>along Rectory Lane.                                                | Bracknell<br>Town<br>Council                           | No                                       | Yes                            | No                            | No                            | No                                                       | No                                     |
| 2.3 - Increase of one (1) councillor for the Town Centre and Parks ward taking the overall council number to 28                                       | Bracknell<br>Town<br>Council                           | No                                       | No                             | No                            | Yes<br>+1                     | No                                                       | No                                     |
| 2.4 – Amendment to<br>the boundary between<br>Bracknell Town and<br>Winkfield Parish to<br>better define it between<br>Crown Wood and<br>Forest Park. | Bracknell<br>Town and<br>Winfield<br>Parish<br>Council | Yes                                      | Yes                            | Yes                           | No                            | No                                                       | Yes                                    |

## Councillor Breakdown: 28 Councillors (Plus 1 councillor overall)

| Town Ward               | Councillor Number | Councillor/ Elector Ratio |
|-------------------------|-------------------|---------------------------|
| Birch Hill & North Lake | 2                 | 1,820                     |
| Bullbrook               | 3                 | 1,685                     |
| Crown Wood              | 2                 | 1,598                     |
| Garth                   | 2                 | 1,767                     |
| Great Hollands North    | 2                 | 1,689                     |
| Great Hollands South    | 2                 | 2,053                     |
| Hanworth                | 2                 | 1,745                     |
| Harmans Water           | 2                 | 1,902                     |
| Jennett's Park          | 2                 | 1,296                     |
| Old Bracknell           | 2                 | 2,019                     |
| Priestwood              | 2                 | 1,553                     |
| Town Centre & The Parks | 3                 | 1,804                     |
| Wildridings             | 2                 | 1,510                     |