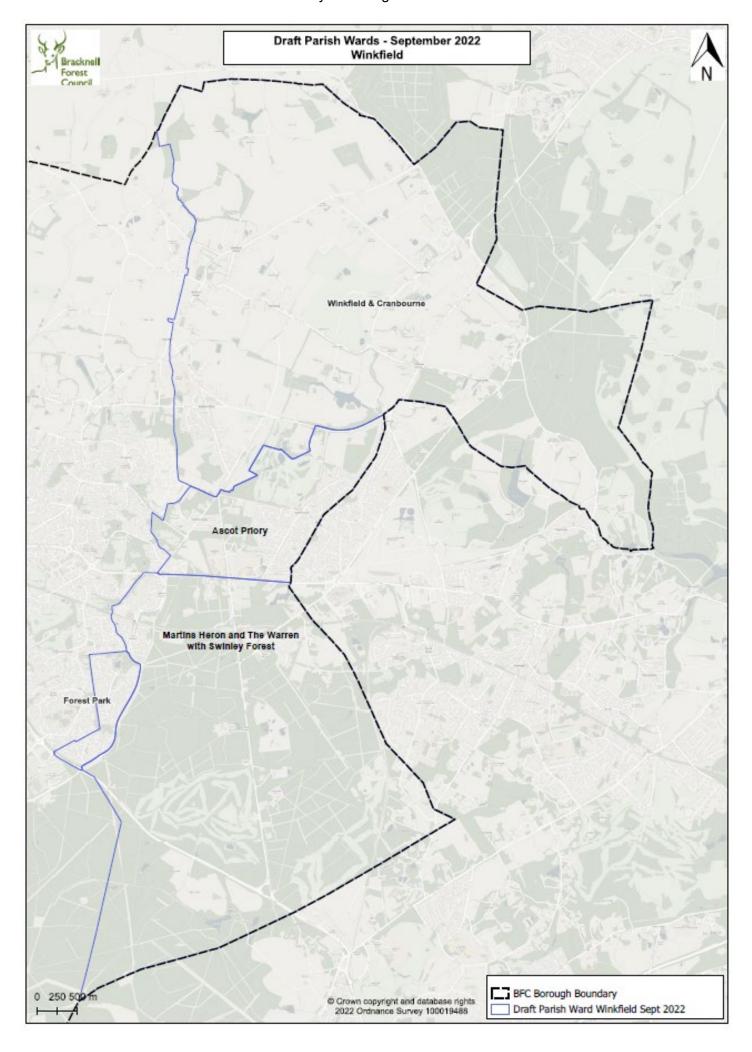

#### 6. Winkfield Parish Council

| Summary of change                                                                                                                                                                           | Parish/<br>town                                   | Boundary changes                         |                                |                               | Other changes         |                                                                          |                                              |
|---------------------------------------------------------------------------------------------------------------------------------------------------------------------------------------------|---------------------------------------------------|------------------------------------------|--------------------------------|-------------------------------|-----------------------|--------------------------------------------------------------------------|----------------------------------------------|
|                                                                                                                                                                                             | councils<br>impacted                              | External<br>parish<br>boundary<br>change | Parish/<br>town ward<br>change | Borough<br>boundary<br>change | Councillor<br>numbers | Ward name<br>changes                                                     | Related alteration<br>to borough<br>boundary |
| 6.1 – The merger of the current Ascot Priory and Martins Heron and Warren parish wards to create a single, threemember parish ward called Martins Heron and the Warren with Swinley Forest. | Winkfield<br>Parish<br>Council                    | No                                       | Yes                            | No                            | No                    | Yes – Ward to be named Martins Heron and the Warren with Swinley Forest. | No                                           |
| 6.2 – To amend the boundary between Bracknell Town Council and Winkfield parish council as detail above in 2.4.                                                                             | Winkfield Parish Council/ Bracknell Town Council. | Yes                                      | Yes                            | Yes                           | No                    | No                                                                       | Yes                                          |
| 6.3 – To increase the number of councillors by one (total of six) in the North Ascot parish ward and rename it 'Ascot Priory'.                                                              | Winkfield<br>Parish<br>Council                    | No                                       | No                             | No                            | Yes +1                | Yes – Ward to be called Ascot Priory                                     | No                                           |
| 6.4 - to amend the boundary around Warfield Park as detailed above in 5.3.                                                                                                                  | Winkfield Parish Council/ Warfield Parish Council | Yes                                      | Yes                            | Yes                           | No                    | No                                                                       | Yes                                          |

## Councillor Breakdown: Total Number 19 (Plus 1 councillor overall)

| Parish ward                                      | Councillor number | Councillor/ elector ratio |
|--------------------------------------------------|-------------------|---------------------------|
| Ascot Priory                                     | 6                 | 683                       |
| Forest Park                                      | 5                 | 644                       |
| Martins Heron and The Warren with Swinley Forest | 3                 | 653                       |
| Winkfield and Cranbourne                         | 5                 | 708                       |