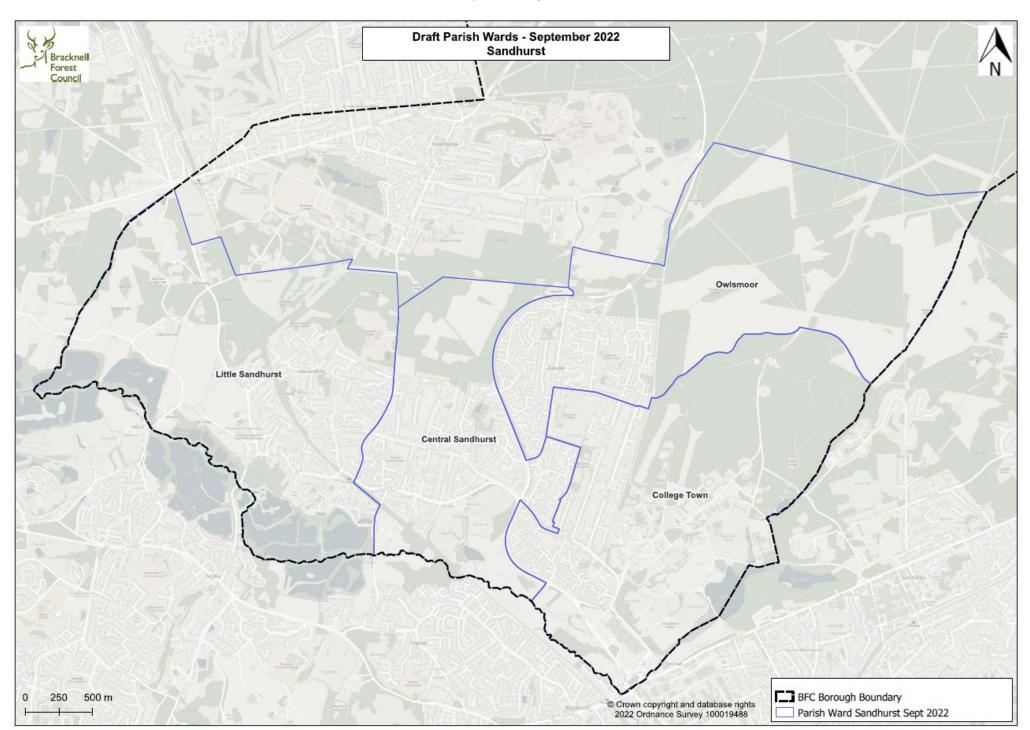

### **Summary of changes:**

| Summary of change                                                                                      | Parish/<br>town                                  | Boundary changes                |                                |                               | Other changes         |                      |                                        |
|--------------------------------------------------------------------------------------------------------|--------------------------------------------------|---------------------------------|--------------------------------|-------------------------------|-----------------------|----------------------|----------------------------------------|
|                                                                                                        | councils<br>impacted                             | External parish boundary change | Parish/<br>town ward<br>change | Borough<br>boundary<br>change | Councillor<br>numbers | Ward name<br>changes | Related alteration to borough boundary |
| 4.1 - External boundary changes as a consequence of 3.2 above                                          | Crowthorne Parish Council Sandhurst Town Council | Yes                             | No                             | Yes                           | No                    | No                   | Yes                                    |
| 4.2 - The councillor number for all town wards to be equalised with six councillors in each town ward. | Sandhurst<br>Town<br>Council                     | No                              | Yes                            | No                            | Yes                   | No                   | No                                     |

Councilor Breakdown: Total Number: 24 (No overall change)

| Town Ward         | Councillors | Councilor/ Elector Ratio |
|-------------------|-------------|--------------------------|
| Central Sandhurst | 6           | 722                      |
| College Town      | 6           | 630                      |
| Little Sandhurst  | 6           | 623                      |
| Owlsmoor          | 6           | 756                      |